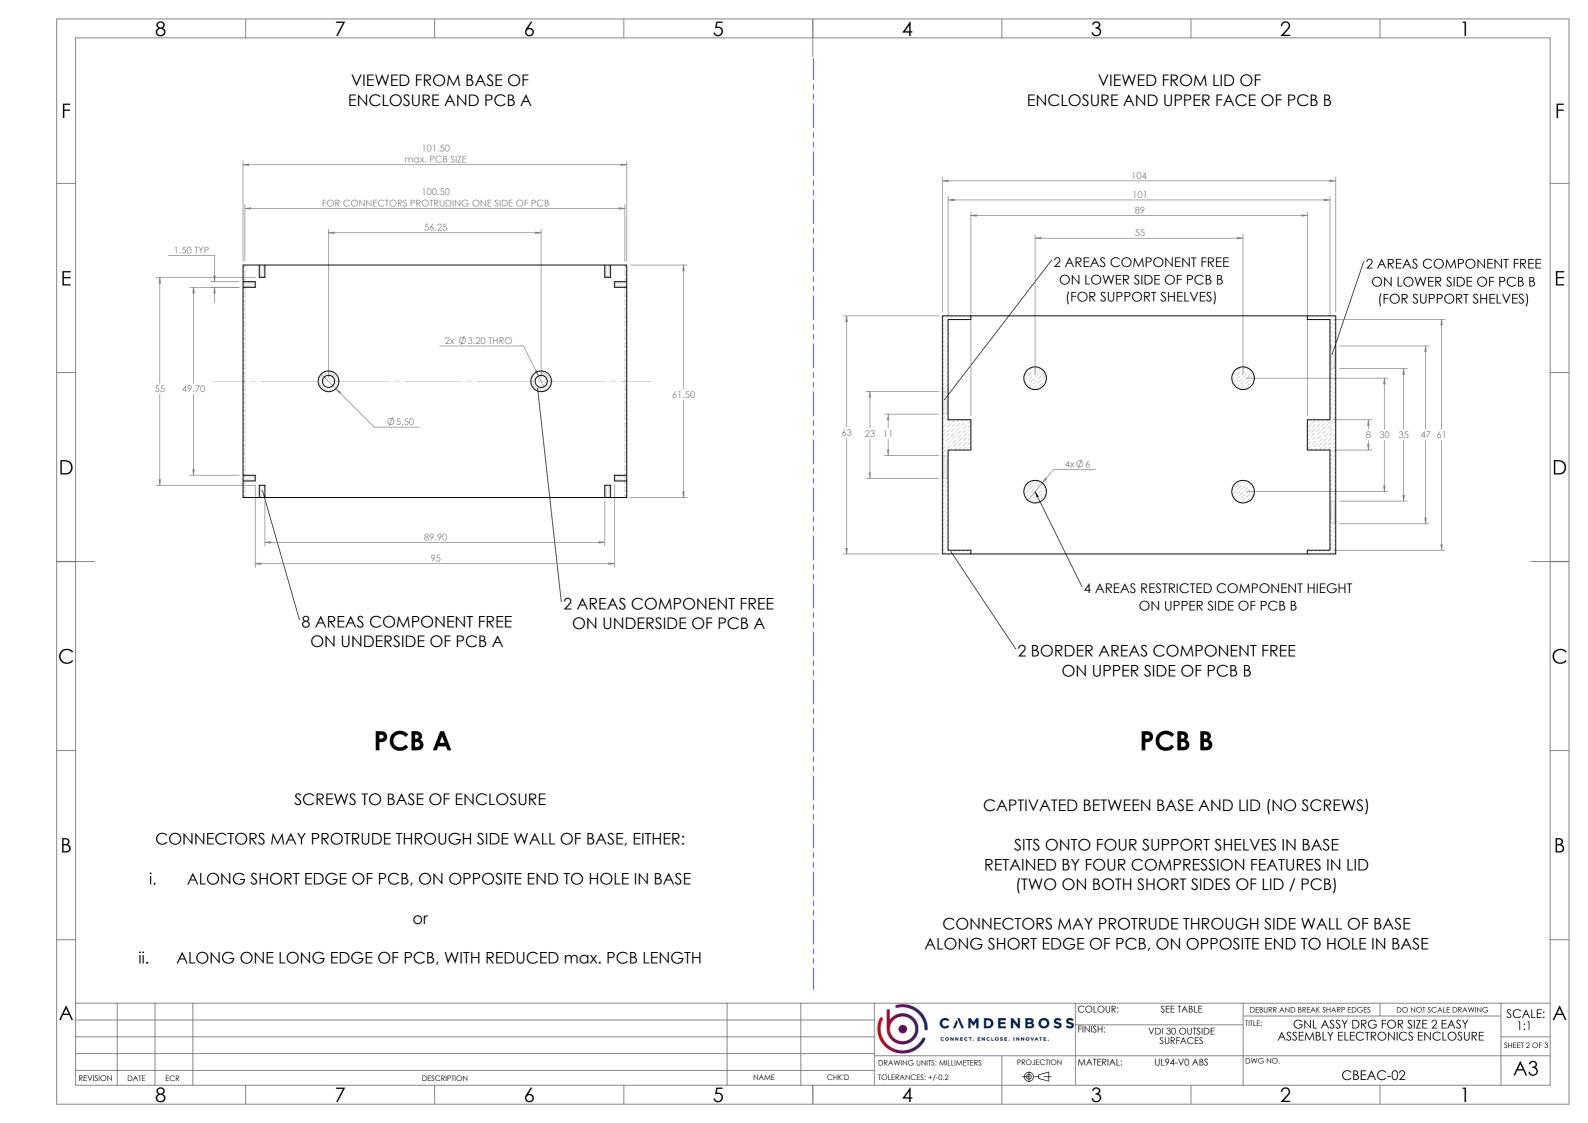

| SECTION A-A                                                                                         |        |
|-----------------------------------------------------------------------------------------------------|--------|
|                                                                                                     | D      |
| IING OPTIONS:<br>CLIP-IN BUTTON<br>DETAIL C                                                         | С      |
|                                                                                                     | В      |
| TSIDE TITLE: GNL ASSY DRG FOR SIZE 2 EASY<br>ASSEMBLY ELECTRONICS ENCLOSURE ABS DWG NO.<br>CBEAC-02 | 1 OF 3 |
| 2 1                                                                                                 |        |