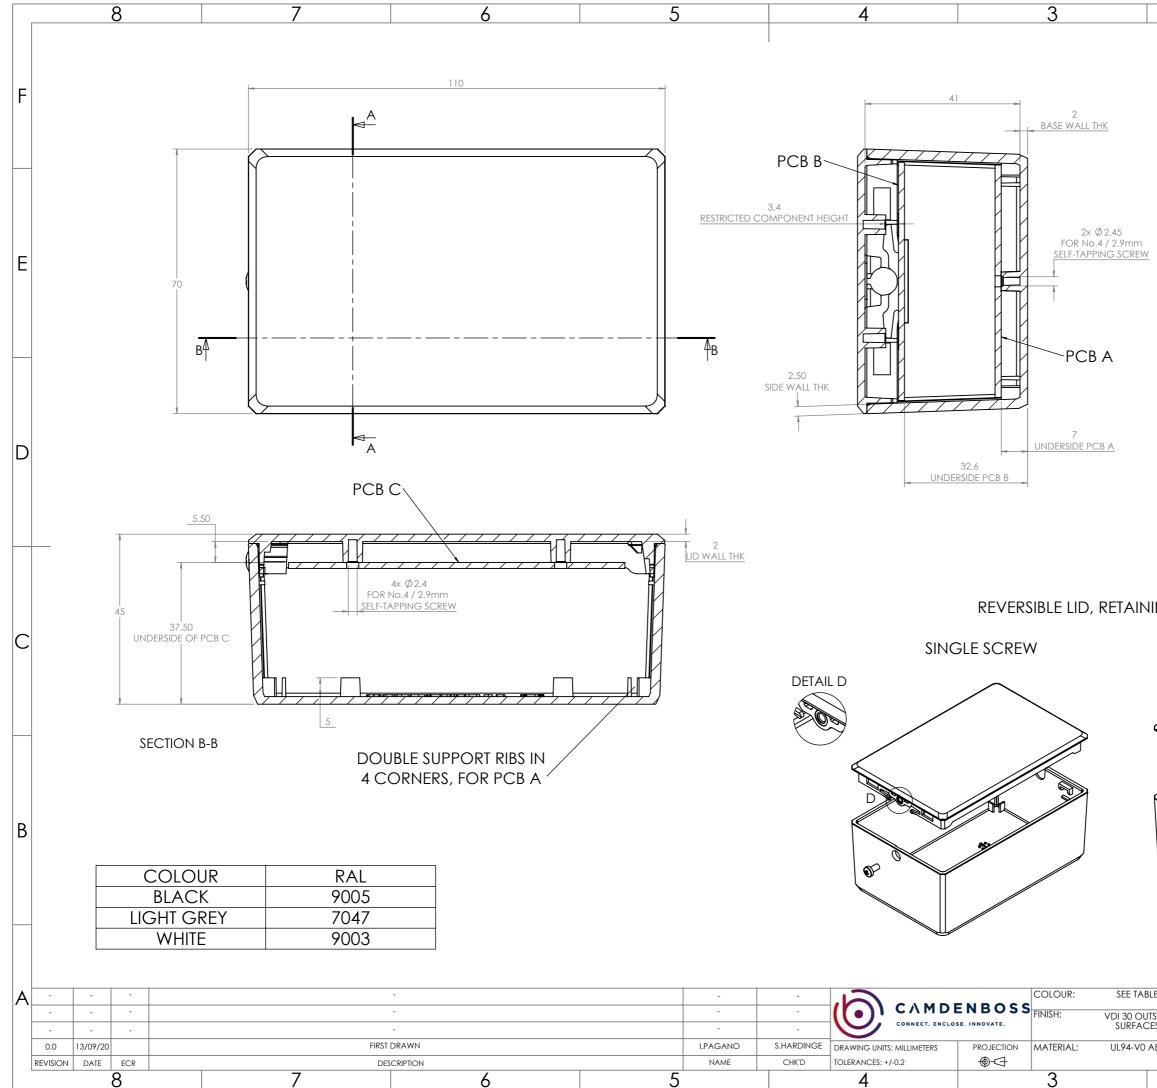

| SECTION A-A                                                                                         |        |
|-----------------------------------------------------------------------------------------------------|--------|
|                                                                                                     | D      |
| IING OPTIONS:<br>CLIP-IN BUTTON<br>DETAIL C                                                         | С      |
|                                                                                                     | В      |
| TSIDE TITLE: GNL ASSY DRG FOR SIZE 2 EASY<br>ASSEMBLY ELECTRONICS ENCLOSURE ABS DWG NO.<br>CBEAC-02 | 1 OF 3 |
| 2 1                                                                                                 |        |