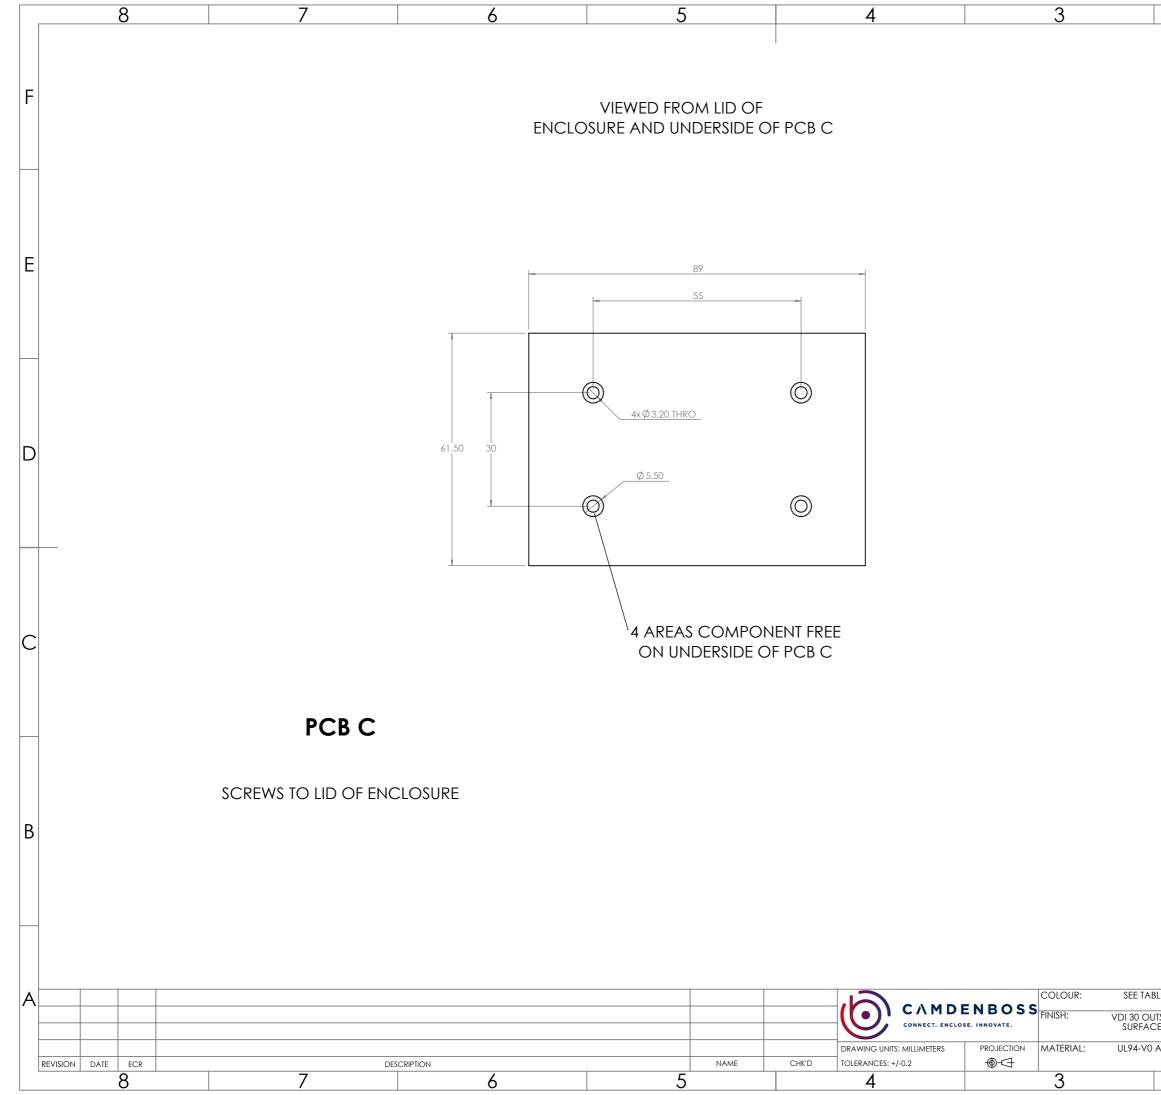

2

F

E

|                 | 0          |                                                                       | 1                        |
|-----------------|------------|-----------------------------------------------------------------------|--------------------------|
|                 | 2          |                                                                       | 1                        |
|                 |            |                                                                       | F                        |
|                 |            |                                                                       | E                        |
|                 |            |                                                                       | D                        |
|                 |            |                                                                       | С                        |
|                 |            |                                                                       | В                        |
| E<br>SIDE<br>ES | ASSEMBLY I | PEDGES DO NOT SCALE DI<br>SY DRG FOR SIZE 2 EAS<br>ELECTRONICS ENCLOS | SURE 1:1<br>SHEET 3 OF 3 |
| ABS             | DWG NO.    | CBEAC-02                                                              | A3                       |
|                 | 2          |                                                                       | 1                        |