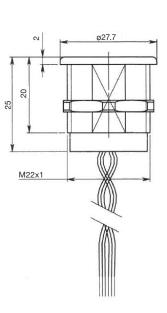

- · 26mm diameter actuator
- 22.5mm diameter mounting hole
- · Normally open, momentary action
- Make impulse time of 125-300 msec
- Recessed face
- Wire termination

PART NO

CPS22IF-PLWH-12RGB

CPS22IF-PLWH-24RGB

- IP68 Sealed
- Available in 12V and 24V LED's

SPECIFICATIONS 1-24V AC/DC Operating voltage: Switching current 0.2A max Actuation force 3-5N Operating temperature 20°C to +70°C LED operating voltage 12V DC max OR 24V DC max LED max current consumption: (12V) (24V) Red 18mA 18mA Green 9mA 9mA Blue 27mA 16mA Ingress Protection IP69 Lifetime 50 million operations Material POM