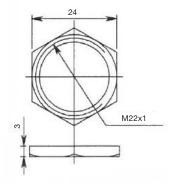

- · 26mm diameter actuator
- 22.5mm diameter mounting hole
- · Normally open, momentary action
- Make impulse time of 125-300 msec
- Recessed face
- Wire termination

PART NO

CPS22IF-PLWH-12RGB

CPS22IF-PLWH-24RGB

- IP68 Sealed
- Available in 12V and 24V LED's

SPECIFICATIONS 1-24V AC/DC Operating voltage: Switching current 0.2A max Actuation force 3-5N Operating temperature 20°C to +70°C LED operating voltage 12V DC max OR 24V DC max LED max current consumption: (12V) (24V) Red 18mA 18mA Green 9mA 9mA Blue 27mA 16mA Ingress Protection IP69 Lifetime 50 million operations Material POM