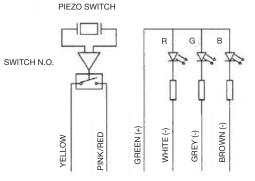

## Piezo switches, Plastic, RGB LED Illuminated, 26mm

Plastic piezo switches offering rugged, sealed tamper and vandal proof solid state switching. Exceptional durability and reliability. Fitted with red, green and blue LED's for illumination.

- · 26mm diameter actuator
- 22.5mm diameter mounting hole
- · Normally open, momentary action
- Make impulse time of 125-300 msec
- Recessed face
- Wire termination

PART NO

CPS22IF-PLWH-12RGB

CPS22IF-PLWH-24RGB

- IP68 Sealed
- Available in 12V and 24V LED's

SPECIFICATIONS 1-24V AC/DC Operating voltage: Switching current 0.2A max Actuation force 3-5N Operating temperature 20°C to +70°C LED operating voltage 12V DC max OR 24V DC max LED max current consumption: (12V) (24V) Red 18mA 18mA Green 9mA 9mA Blue 27mA 16mA Ingress Protection IP69 Lifetime 50 million operations Material POM