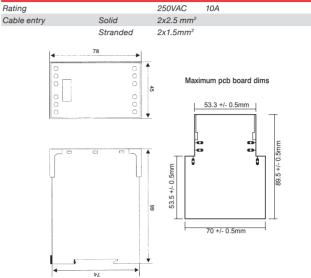

#### **Controls Housing (DIN Rail mounting)**

- · 12 terminals
- · Internal PCB guides
- · Snap fit DIN Rail mounting fixtures
- · Mouded in Grey Flame Retardant UL94-V0 PC
- · Removable top cover
- · Integral marker plate
- · For G-rail mounting adaptors avaliable
- · Terminals have PCB pins to minimise internal wiring