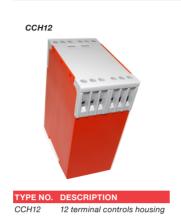

#### **Controls Housing (DIN Rail mounting)**

- · 12 terminals
- · Internal PCB guides
- · Snap fit DIN Rail mounting fixtures
- · Mouded in Grey Flame Retardant UL94-V0 PC
- · Removable top cover
- · Integral marker plate
- · For G-rail mounting adaptors avaliable
- · Terminals have PCB pins to minimise internal wiring