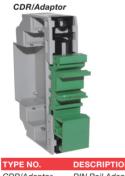

### **DIN Rail Adaptor**

A one piece adaptor to adapt relay bases and enlosures to G rail and mini din rails

- · Snap fit Din Rail mounting fixtures
- Moulded in Flame retardant UL 94-V0
- Symmetrical (35mm)
- Asymmetrical (G-rail)
- Mini Symmetrical (15mm)

CDR/Adaptor

DIN Rail Adaptor