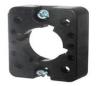

## **Contact Block with Mounting Plate**

- · Control blocks and mountings plates as above supplied as one assembly
- Plastic plate must be used with plastic switches
- Metal to be used with metal

| TYPE NO. | DESCRIPTION                     |
|----------|---------------------------------|
| CC10B    | Green NO contact + metal base   |
| CC01B    | Red NC contact + metal base     |
| CC10B/P  | Green NO contact + plastic base |
| CC01B/P  | Red NC contact + plastic base   |