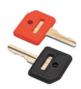

## **Keys for E-Stop Key Release**

| TYPE NO. | SLEEVE |
|----------|--------|
| CCTTKRD  | Red    |
| CCTTKBK  | Black  |