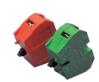

#### **Contact Block**

- · NO and NC contact blocks
- Screw fixed to mounting plate
- Can be stacked side by side/piggybacked

| TYPE NO. | DESCRIPTION |
|----------|-------------|
| CCTTC1R  | Red NC      |
| CCTTC0G  | Green NO    |