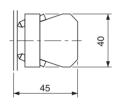

|          |    | p_<br>-<br>-                | 40 x 30 |
|----------|----|-----------------------------|---------|
| <b>→</b> | 12 | \<br><b> </b><br>  <b>↓</b> |         |