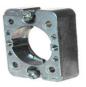

#### **Mounting Plate**

- · Mounting plate for contact
- · Holds 1 or 2 NO or NC contact
- · Metal plate must be used with metal switches
- · Plastic to be used with plastic

| TYPE NO. | DESCRIPTION            |
|----------|------------------------|
| CCTTP    | Metal Mounting plate   |
| CCTTPP   | Plastic Mounting Plate |