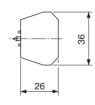

#### **Mounting Plate**

- · Mounting plate for contact
- · Holds 1 or 2 NO or NC contact
- · Metal plate must be used with metal switches
- · Plastic to be used with plastic

| TYPE NO. | DESCRIPTION            |
|----------|------------------------|
| CCTTP    | Metal Mounting plate   |
| CCTTPP   | Plastic Mounting Plate |