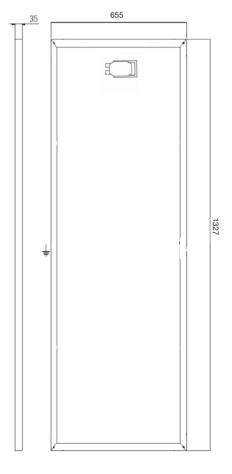

## CBSPGF/130 - 130w Solar Panel

| SPECIFICATION                  | 130W                                                                                                                                                             |
|--------------------------------|------------------------------------------------------------------------------------------------------------------------------------------------------------------|
| Maximum Power (Pmax) (W)       | 130                                                                                                                                                              |
| Voltage at Max Power (Vmp)     | 16.5                                                                                                                                                             |
| Current at Max Power (Imp)     | 7.87                                                                                                                                                             |
| Voltage at open circuit (Voc)  | 20                                                                                                                                                               |
| Current at short circuit (Isc) | 8.49                                                                                                                                                             |
| Cell Efficiency (%)            | 19.6                                                                                                                                                             |
| Panel Efficiency (%)           | 15                                                                                                                                                               |
| Temp. Co-eff. Current (%/C)    | 0.05                                                                                                                                                             |
| Temp. Co-eff. Voltage (%/C)    | -0.33                                                                                                                                                            |
| Temp. Co-eff. Power (%/C)      | -0.42                                                                                                                                                            |
| Operating Temperature          | -40° +85°C                                                                                                                                                       |
| Bypass Diodes                  | 2                                                                                                                                                                |
| Dimensions                     | 1327mm (L) x 655mm (W) x 35mm (D)                                                                                                                                |
| Weight                         | 9kg                                                                                                                                                              |
| Quality                        | Manufactured in our ISO 9001-2015 and ISO<br>14001 certified factory. Complies with TUV sUD<br>accrediation, IEC 61215 and IEC 61730 MCS<br>accredited BABT 8501 |