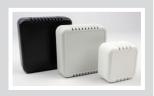

## Room Sensor Enclosures by CamdenBoss

Our range of versatile wall mountable enclosures, available in two body types (solid/vented), three sizes and three colours (black, white or grey).

These 100% recyclable enclosures have been designed and manufactured in the UK, meaning shorter lead times. A modern aesthetic and compact design makes our Room Sensor Enclosures perfect for indoor applications. Enjoy quick and easy maintenance with the simple snap fit assembly and screwdriver actuation to remove the base.

Vented housing allows airflow, making it ideal for thermostats, environmental sensing and IoT applications.

There are multiple mounting options available. Size 1 fits on a single gang UK-plug back box. The Pi A+ board fits on the base of the Size 2. Internal clips moulded into the lids allow for snap-in PCB mounting.