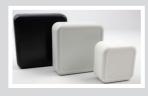

## Room Sensor Enclosures by CamdenBoss

Our range of versatile wall mountable enclosures, available in two body types (solid/vented), three sizes and three colours (black, white or grey).

These 100% recyclable enclosures have been designed and manufactured in the UK, meaning shorter lead times. A modern aesthetic and compact design makes our Room Sensor Enclosures perfect for indoor applications. Enjoy quick and easy maintenance with the simple snap fit assembly and screwdriver actuation to remove the base.

The Thunderboard sense development board fits into the lid of Size 3.

| Enclosure size | Exterior dimensions  |
|----------------|----------------------|
| Size 1         | 86mm x 86mm x 25.5mm |
| Size 2         | 74mm x 74mm x 25.5mm |
| Size 3         | 51mm x 51mm x 25.5mm |