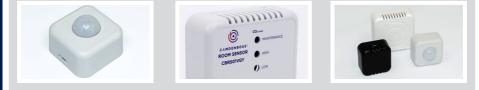

01638 716101 | sales@camdenboss.com | www.camdenboss.com

Internal PCB mount pillars are on the lid and base of Sizes 1 and 2, with Size 3 featuring mounting pillars in the lid only.

Solid housing lends itself to wall mount controls and smart applications such as lighting, security or network modules.

Vented housing allows airflow, making it ideal for thermostats, environmental sensing and IoT applications.

There are multiple mounting options available. Size 1 fits on a single gang UK-plug back box. The Pi A+ board fits on the base of the Size 2. Internal clips moulded into the lids allow for snap-in PCB mounting.

The Thunderboard sense development board fits into the lid of Size 3.

| Enclosure size | Exterior dimensions  |
|----------------|----------------------|
| Size 1         | 86mm x 86mm x 25.5mm |
| Size 2         | 74mm x 74mm x 25.5mm |
| Size 3         | 51mm x 51mm x 25.5mm |