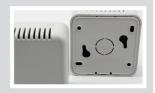

01638 716101 | sales@camdenboss.com | www.camdenboss.com

Internal PCB mount pillars are on the lid and base of Sizes 1 and 2, with Size 3 featuring mounting pillars in the lid only.

Solid housing lends itself to wall mount controls and smart applications such as lighting, security or network modules.

Vented housing allows airflow, making it ideal for thermostats, environmental sensing and IoT applications.

There are multiple mounting options available. Size 1 fits on a single gang UK-plug back box. The Pi A+ board fits on the base of the Size 2. Internal clips moulded into the lids allow for snap-in PCB mounting.

The Thunderboard sense development board fits into the lid of Size 3.

| Enclosure size | Exterior dimensions  |
|----------------|----------------------|
| Size 1         | 86mm x 86mm x 25.5mm |
| Size 2         | 74mm x 74mm x 25.5mm |
| Size 3         | 51mm x 51mm x 25.5mm |