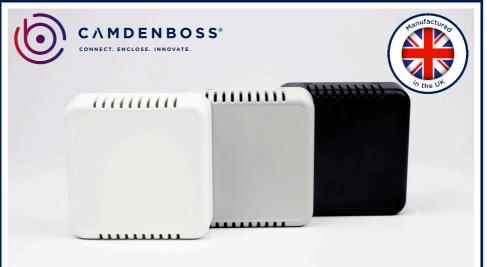

## Room Sensor Enclosures by CamdenBoss

Our range of versatile wall mountable enclosures, available in two body types (solid/vented), three sizes and three colours (black, white or grey).

These 100% recyclable enclosures have been designed and manufactured in the UK, meaning shorter lead times. A modern aesthetic and compact design makes our Room Sensor Enclosures perfect for indoor applications. Enjoy quick and easy maintenance with the simple snap fit assembly and screwdriver actuation to remove the base.

Vented housing allows airflow, making it ideal for thermostats, environmental sensing and IoT applications.

There are multiple mounting options available. Size 1 fits on a single gang UK-plug back box. The Pi A+ board fits on the base of the Size 2. Internal clips moulded into the lids allow for snap-in PCB mounting.