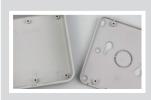

01638 716101 | sales@camdenboss.com | www.camdenboss.com

Internal PCB mount pillars are on the lid and base of Sizes 1 and 2, with Size 3 featuring mounting pillars in the lid only.

Solid housing lends itself to wall mount controls and smart applications such as lighting, security or network modules.

Vented housing allows airflow, making it ideal for thermostats, environmental sensing and IoT applications.

There are multiple mounting options available. Size 1 fits on a single gang UK-plug back box. The Pi A+ board fits on the base of the Size 2. Internal clips moulded into the lids allow for snap-in PCB mounting.