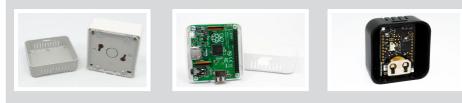

Vented housing allows airflow, making it ideal for thermostats, environmental sensing and IoT applications.

There are multiple mounting options available. Size 1 fits on a single gang UK-plug back box. The Pi A+ board fits on the base of the Size 2. Internal clips moulded into the lids allow for snap-in PCB mounting.

The Thunderboard sense development board fits into the lid of Size 3.

| Enclosure size | Exterior dimensions  |
|----------------|----------------------|
| Size 1         | 86mm x 86mm x 25.5mm |
| Size 2         | 74mm x 74mm x 25.5mm |
| Size 3         | 51mm x 51mm x 25.5mm |