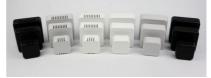

## Room Sensor Enclosures by CamdenBoss

Our range of versatile wall mountable enclosures, available in two body types (solid/vented), three sizes and three colours (black, white or grey).

These 100% recyclable enclosures have been designed and manufactured in the UK, meaning shorter lead times. A modern aesthetic and compact design makes our Room Sensor Enclosures perfect for indoor applications. Enjoy quick and easy maintenance with the simple snap fit assembly and screwdriver actuation to remove the base.

01638 716101 | sales@camdenboss.com | www.camdenboss.com

Internal PCB mount pillars are on the lid and base of Sizes 1 and 2, with Size 3 featuring mounting pillars in the lid only.

Solid housing lends itself to wall mount controls and smart applications such as lighting, security or network modules.

Vented housing allows airflow, making it ideal for thermostats, environmental sensing and IoT applications.

There are multiple mounting options available. Size 1 fits on a single gang UK-plug back box. The Pi A+ board fits on the base of the Size 2. Internal clips moulded into the lids allow for snap-in PCB mounting.

The Thunderboard sense development board fits into the lid of Size 3.

| Enclosure size | Exterior dimensions  |
|----------------|----------------------|
| Size 1         | 86mm x 86mm x 25.5mm |
| Size 2         | 74mm x 74mm x 25.5mm |
| Size 3         | 51mm x 51mm x 25.5mm |