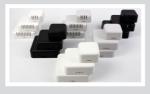

01638 716101 | sales@camdenboss.com | www.camdenboss.com

Internal PCB mount pillars are on the lid and base of Sizes 1 and 2, with Size 3 featuring mounting pillars in the lid only.

Solid housing lends itself to wall mount controls and smart applications such as lighting, security or network modules.

Vented housing allows airflow, making it ideal for thermostats, environmental sensing and IoT applications.

There are multiple mounting options available. Size 1 fits on a single gang UK-plug back box. The Pi A+ board fits on the base of the Size 2. Internal clips moulded into the lids allow for snap-in PCB mounting.