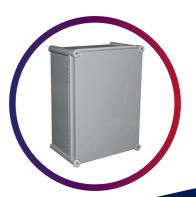

#### X8 series

#### Heavy duty hinged lid enclosure

Whether you are looking for an indoor or outdoor enclosure, the X8 offers the solution. Ideally suited to DIN Rail mounted components, they are a flexible solution for IoT hubs and industrial automation panels. Clear lids are available in hinged and locking formats and available in either UL94-VO polycarbonate or ABS.