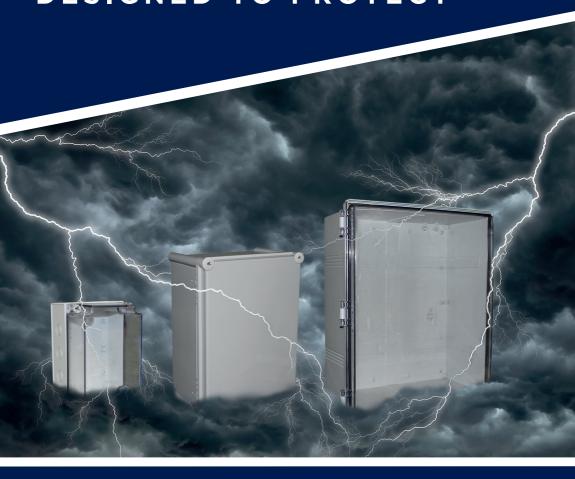

# X SERIES DESIGNED TO PROTECT

Tested for ingress to IP67 and impact resistance to IK08, the X series range of heavy duty enclosures are designed to protect.

#### X6 series

#### Heavy duty knockout enclosure

With it's metric sized knockouts for cable entry, the X6 enclosure is ideal for junction boxes in industrial settings with IoT applications.

Clear lid and solid top options are available in both polycarbonate

#### X7 series

#### Heavy duty IP67 enclosure

Moulded corner protection of the X7 along with its IP66/IP67 rating and IK08 impact resistance, makes it perfect for those IoT and equipment applications where robust protection is essential. Available in either polycarbonate UL94-V0 or ABS, the electronics enclosure has either a solid lid or clear lid option.

#### X8 series

#### Heavy duty hinged lid enclosure

Whether you are looking for an indoor or outdoor enclosure, the X8 offers the solution. Ideally suited to DIN Rail mounted components, they are a flexible solution for IoT hubs and industrial automation panels. Clear lids are available in hinged and locking formats and available in either UL94-VO polycarbonate or ABS.