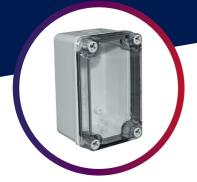

#### X6 series

#### Heavy duty knockout enclosure

With it's metric sized knockouts for cable entry, the X6 enclosure is ideal for junction boxes in industrial settings with IoT applications.

Clear lid and solid top options are available in both polycarbonate

UL94-VO or ABS with an IP66/IP67 ingress protection rating.

This heavy duty enclosure safeguards your electronics in extreme environments.