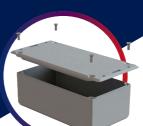

## BIM3000 SERIES

MULTI-PURPOSE UL94-VO ENCLOSURE

This new range of BIM boxes
feature a unique design that maximises
the internal space, allowing you to utilise
the internal capacity making them ideal for
a wide range of applications. They have all
of the usability and versatility you would
expect from our already extensive range of BIM
boxes that have remained at the forefront of the
industry for 50+ years!

## **OUR NEW RANGE FEATURES**

- Unique abbreviated screw pillars free up valuable side and end face space giving you maximum customisation options
- Modern textured finish adds quality and sophistication to your enclosure.
- The UL94-VO flame retardant and UV stable ABS material ensures your product meets flammability standard and has a long outdoor life.
- Quick-fit your PCB using PCB pillars moulded into both the base and lid.
- IP54 rating as standard. (IP65 with optional gasket)