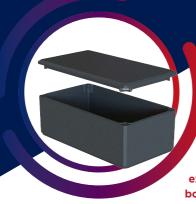

## BIM3000 SERIES

MULTI-PURPOSE UL94-VO ENCLOSURE

This new range of BIM boxes
feature a unique design that maximises
the internal space, allowing you to utilise
the internal capacity making them ideal for
a wide range of applications. They have all
of the usability and versatility you would
expect from our already extensive range of BIM
boxes that have remained at the forefront of the
industry for 50+ years!

## **OUR NEW RANGE FEATURES**

- Unique abbreviated screw pillars free up valuable side and end face space giving you maximum customisation options
- Modern textured finish adds quality and sophistication to your enclosure.
- The UL94-VO flame retardant and UV stable ABS material ensures your product meets flammability standard and has a long outdoor life.
- Quick-fit your PCB using PCB pillars moulded into both the base and lid.
- IP54 rating as standard. (IP65 with optional gasket)